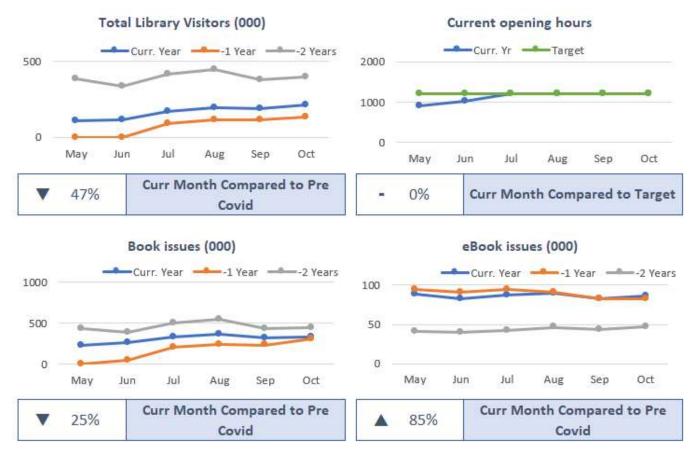

#### 2021/22 BAU Baseline vs Actuals

Shortfall from BAU baseline monthly comparison for November: £177,665