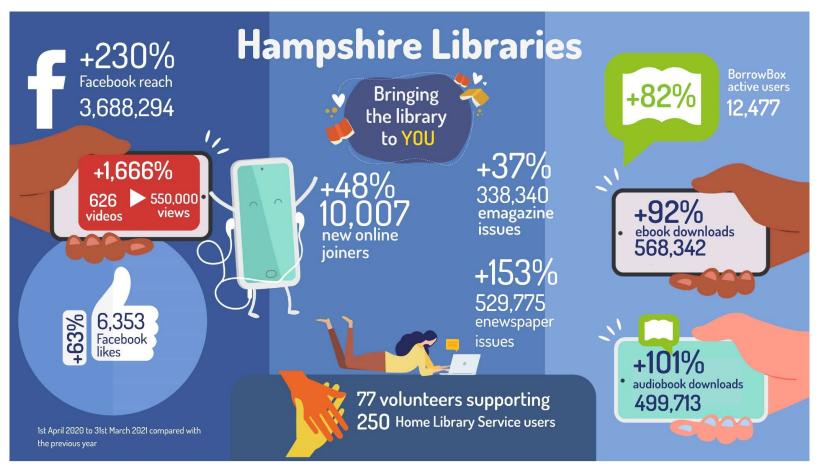

## Part 2 – Covid 19 Response & Recovery

## Recovery

|                        | September   |            |  |  |  |  |
|------------------------|-------------|------------|--|--|--|--|
| as a % of 2 years      | Hampshire % | National % |  |  |  |  |
| ago                    |             |            |  |  |  |  |
| Ecotfall               | 50          | 42         |  |  |  |  |
| Obraries open          | 100         | 98         |  |  |  |  |
| hysical book<br>isşues | 73          | 74         |  |  |  |  |
| eBook issues           | 190         | 163        |  |  |  |  |