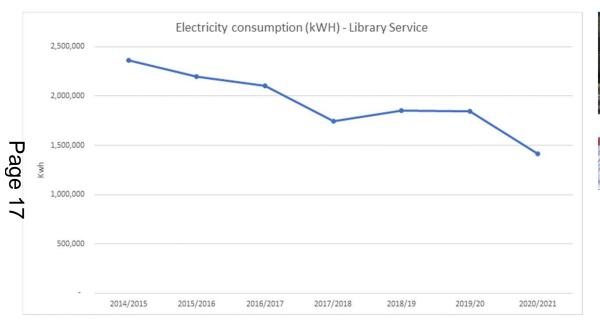

|  |
|------------------------|-------------|------------|--|--|--|--|
| as a % of 2 years      | Hampshire % | National % |  |  |  |  |
| ago                    |             |            |  |  |  |  |
| Ecotfall               | 50          | 42         |  |  |  |  |
| Obraries open          | 100         | 98         |  |  |  |  |
| hysical book<br>isşues | 73          | 74         |  |  |  |  |
| eBook issues           | 190         | 163        |  |  |  |  |









































#### 2021/22 BAU Baseline vs Actuals



Shortfall from BAU baseline monthly comparison for November: £177,665







### Part 3 – A forward look





































## Winchester Discovery Centre...











































# Libraries and Climate Change











































#### **Domestic Abuse**

- 50 staff have been trained across 17 libraries, LiL and HLS
- Collections of books and resources
- Barcodes
- Safe at Home link



"Thank you for putting books on display about domestic abuse. I don't know where to find them and don't feel I can ask. Would you be able to leave out books on emotional (non-violent) abuse, please. I will come in whenever I can."





























## Summary

- T21 programme now complete SP23 in hand and we have a period of relative stability
- Covid has had significant impacts, but recovery going well
- Footfall and income key areas for attention
- Significant work across the service looking forward
- Think local, think Library





## Questions?